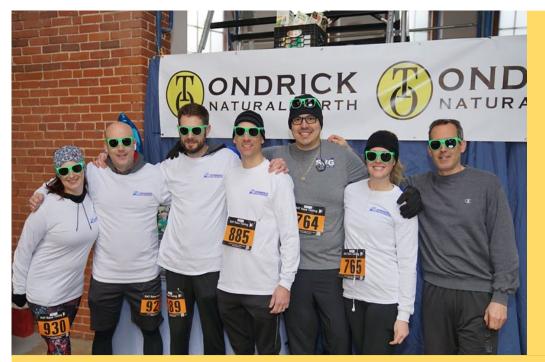

# SPRINGFIELD RESCUE MISSION'S COLDEST DAYS 5K & VIRTUAL WALK/RUN RAISING AWARENESS OF HOMELESSNESS

For the first seven years, the Springfield Rescue Mission hosted its annual "Coldest Day 5k" where hundreds of runners would come together to experience one of the challenges the homeless face with the harsh New England winter weather. Due to COVID-19, last year marked our first ever Coldest Days Virtual Challenge. This year, the Springfield Rescue Mission has combined our in-person 5K with a month-long virtual challenge to make our **9th Annual** *Coldest Days 5K & Virtual Walk/Run!* 

#### **ABOUT THE RACE**

This fundraising event will be **in-person** on **Saturday**, **February 5**, **2022** for a **5K Race/Walk** through **Forest Park** starting at the **ECOS Building**, and will be **virtually** throughout the month of February. Individuals and groups are encouraged to join our in-person 5K and/or our virtual event to help raise awareness of homelessness and to support our **Emergency**, **Rehabilitation and Community Food Programs**.